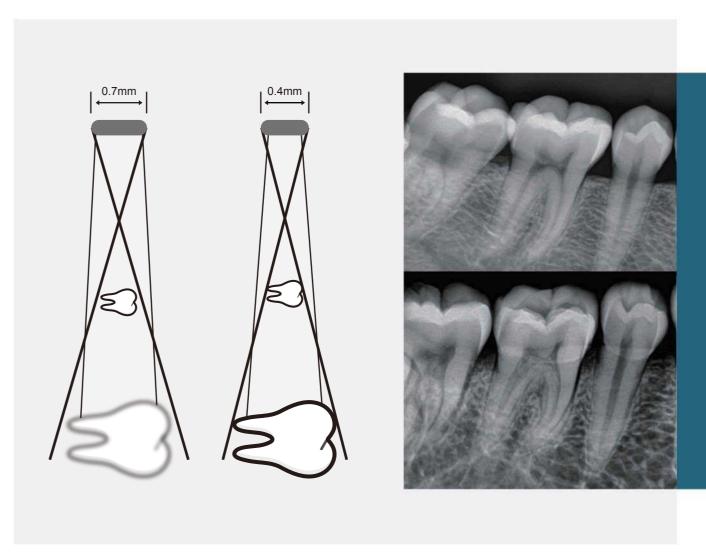

### Small focus to get high definition images

High-voltage generator with 0.4mm focus, high-definition imaging, enjoy top quality