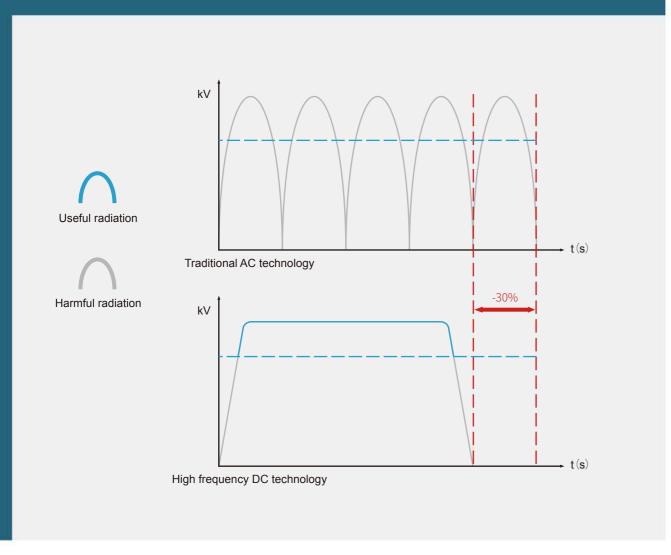

### High frequency DC technology

Ultra-low radiation, the exposure dose is reduced by more than 30% compared with the standard generator, maximizing effective rays and greatly reducing the radiation intensity