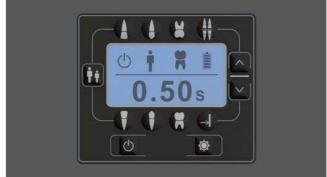

### Humanized and easy operation

Shoot different teeth, fine-tune the shooting time, and achieve personalized and precise control